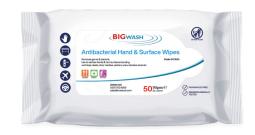

# **Antibacterial Hand & Surface Wipes**

Big Wash® Hand & Surface Wipes are high performance wipes designed to protect workers & the general public from Community Acquired Infections (CAIs). The wipes help prevent the spread of viral and bacterial infections and are ideal for disinfecting high-touch points like tables, chairs, doorknobs, hand-rails and other high contact surfaces. The pre-moistened wipes consistently deliver the right amount of active ingredient in every wipe to prevent cross-contamination. Big Wash® Hand & Surface Wipes contain no bleach or alcohol and have been dermatological tested making them kind to the skin.

#### **Product Details:**

Pack Size: Professional sized packs

(50 wipes)

Product Code: BW3555

Case Quantity: 12 packs per case

Pallet Quantity: 576 packs per pallet