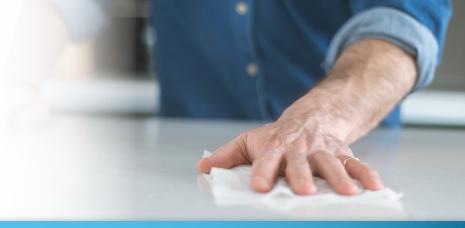

# **Antibacterial Hand & Surface Wipes**

Big Wash® Hand & Surface Wipes are high performance wipes designed to protect workers & the general public from Community Acquired Infections (CAIs). The wipes help prevent the spread of viral and bacterial infections and are ideal for disinfecting high-touch points like tables, chairs, doorknobs, hand-rails and other high contact surfaces. The pre-moistened wipes consistently deliver the right amount of active ingredient in every wipe to prevent cross-contamination. Big Wash® Hand & Surface Wipes contain no bleach or alcohol and have been dermatological tested making them kind to the skin.

### Where to Use:

MEDICA

00

Door handles

- Handrails
- Gym/fitness equipment
- Shopping carts
- Nonporous surfaces
- Chairs
- Tables
- Worktops
- Desks
- Keyboard/Telephones